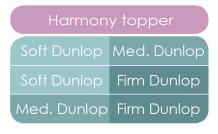

# 2-Bed Display

| Harmony topper |             |
|----------------|-------------|
| Soft Dunlop    | Med. Dunlop |
| Soft Dunlop    | Firm Dunlop |
| Med Dunlop     | Firm Dunlop |

Savvy Woolsy topper
Soft Talalay Med. Talalay
Med. Dunlop Med. Dunlop
Firm Dunlop Firm Dunlop